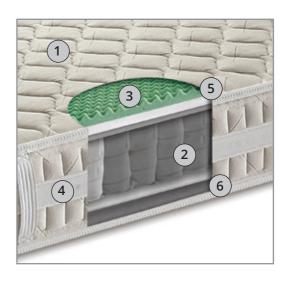

# 1\_ COVER

In cotton and viscose fabric.

# 2\_ SPRINGS

400/800 individually pocketed springs, that act independently from each other, supporting the body and adapting to every movement. Only the springs that are pressed move downwards, without stressing the others.

# 3\_ TOP MASSAGING LAYER

With differentiated load-bearing areas consisting of a water-based foam. Thickness of 3.5 cm, density of DN 40, hypoallergenic.

### 4\_ SIDE BOX

Encloses the springs, and is made of high density "eco-friendly polyurethane foam" to guarantee uniformity to the resting surface.

#### 5\_ PURE MERINO WOOL + MEMORY FOAM (SIDE 1)

Pure merino wool, coupled with an innovative sheet of MEMORY FOAM that softens under the effect of body heat, modelling itself and distributing the weight over the entire surface. Ideal for those who suffer from back pain.

## 6\_ IMBOTTITURA IN PURO COTONE (LATO 2)

Natural fibre that generates a feeling of freshness and well-being. It isolates the body from magnetic fields. It guarantees excellent absorption of perspiration for a dry and hygienic summer.