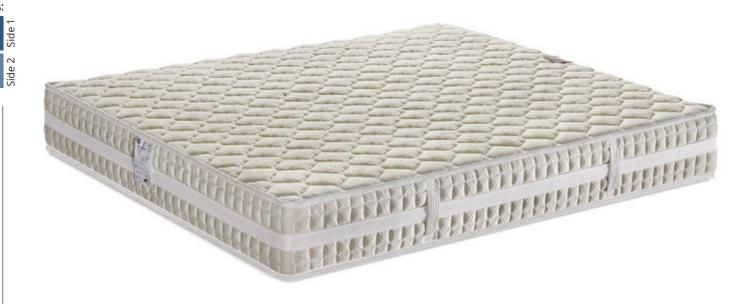

# Celebrity memo plus

#### FITTED WITH HANDLES

VOLUMETRIC BAND TO CONTROL HUMIDITY AND AIR PERMEABILITY.

PRODUCT CODE 1/P: **61711**PRODUCT CODE 2/P: **61717**