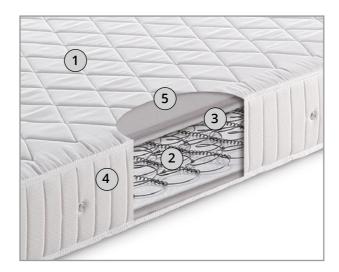

## 1\_ FABRIC

100% cotton.

## 2\_ SPRINGS

More than 100 springs per m2, thickness of spring wire 2.2 mm.

## 3\_ INSULATING FELT

High density and thermo-bonded.

# 4\_ BOX

Encloses the springs and is made of high-density, non-deformable polyurethane foam. 7 cm side pads in D40.

## 5\_ PADDING

Hypoallergenic layers, pre-needled and stabilised cotton.

The side bands are reinforced, the finishing is quilted. The cover material is 100% cotton. On request, cotton-polyester fabric customised with the customer's logo or trademark.