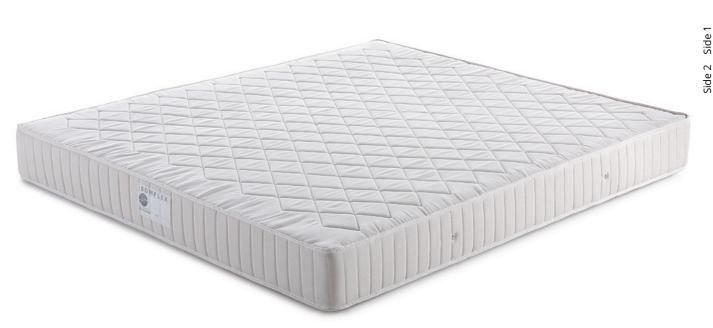

Mattresses with traditional springs

Resistant and reliable over time.

#### FITTED WITH AERATORS

Mattress height: 18-20 CM.