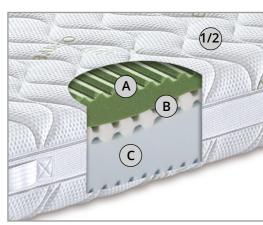

## **MODELLING CORE**

Shaped, notched and perforated, it consists of 3 layers:

- **A**. Upper side in MEMORY FOAM, a modelling material that reduces pressure points to a minimum. It moulds itself and distributes the weight of the body over the entire surface.
- B. Central insert, high density and highly flexible.
- **C**. Bottom sheet with transverse aeration channels to define the 7 differentiated areas, guaranteeing a more even distribution of the pressure in critical parts of the body.