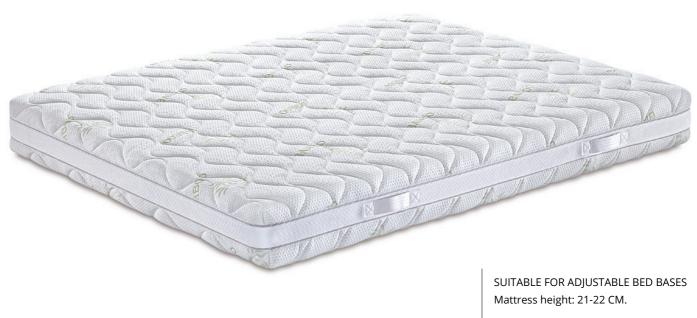

COVER IN 100% PURE JERSEY COTTON TO PROTECT THE CORE

FITTED WITH HANDLES

VOLUMETRIC BAND TO CONTROL HUMIDITY AND AIR PERMEABILITY.

PRODUCT CODE 1/P: 61541
PRODUCT CODE 2/P: 61547