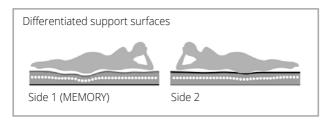

## Promemory 2.0

Level of firmness:

Medium firm

i.

Firm

ANTI-MITE MATTRESS

HYPOALLERGENIC FAB/PADDING

MEMORY FOAM LAYERS

## **MODELLING CORE**

Shaped, notched and perforated, it consists of 3 layers:

- **A**. Upper side in MEMORY FOAM, a modelling material that reduces pressure points to a minimum. It moulds itself and distributes the weight of the body over the entire surface.
- B. Central insert, high density and highly flexible.
- **C**. Bottom sheet with transverse aeration channels to define the 7 differentiated areas, guaranteeing a more even distribution of the pressure in critical parts of the body.