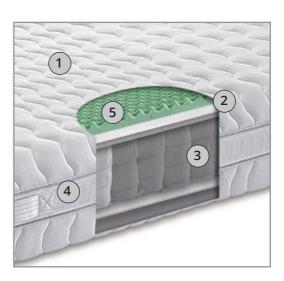

1\_ COVER

Cover and padding in naturally hypoallergenic fibre, permeable to air for greater breathability. Removable cover with circular zip on 4 sides and machine washable at 60°C.

## 2 PADDING

Made of hypoallergenic fibre that together with the volumetric band guarantee high breathability.

# 3\_ SPRINGS

400/800 individually pocketed springs that act independently from each other, supporting the body and adapting to every movement. Only the springs that are pressed move downwards, without stressing the others.

#### 4 BOX

The side encloses the springs and is made of high density "eco-friendly polyurethane foam" to guarantee uniformity to the resting surface. The massaging surface in ACQUATECH is hypoallergenic with areas of different load-bearing capacities.

## 5\_ DIFFERENTIATED SUPPORT SURFACES

**Side 1**: surface in MEMORY FOAM, an innovative material that softens under the weight of the body and over the entire surface. **Side 2**: resting surface made of high density non-deformable materials.