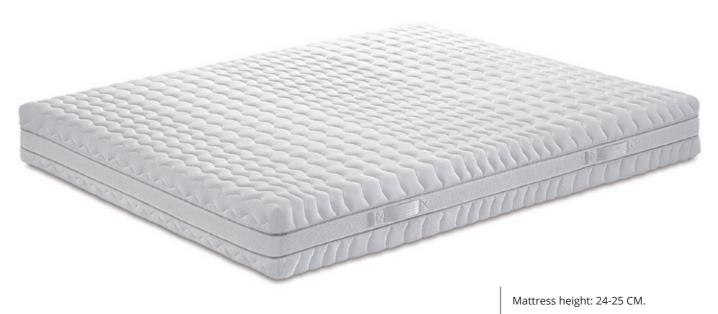

# Celebrity memo plus anallergico

Innovative modelling material (MEMORY FOAM) for a stable and comfortable surface.

REMOVABLE COVER.

N.B.: Covers with widths up to 120 cm will fit into a household washing machine

FITTED WITH HANDLES

VOLUMETRIC BAND TO CONTROL HUMIDITY AND AIR PERMEABILITY.

Level of firmness:

Side Firm

Medium firm

ANTI-MITE MATTRESS

HYPOALLERGENIC FAB/PADDING

LAYERS

ZIP ON 4 SIDES

WASHABLE AT 60°

PRODUCT CODE 1/P: 61711A
PRODUCT CODE 2/P: 61717A