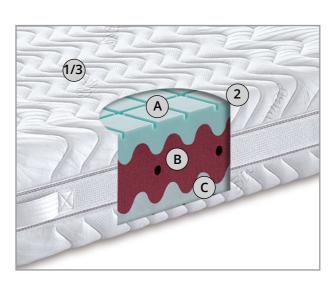

## MODELLING CORE

Shaped, notched and perforated, it is made up of three layers: **A**. Upper side in 5 cm thick MEMORY FOAM that reduces pressure points to a minimum and promotes good blood and lymphatic flow. It moulds itself and distributes the weight of the body over the entire surface.

**B**. Central insert, NON-DEFORMABLE, notched and perforated to evenly distribute the pressure in critical parts of the body and guarantee maximum support.

C. Bottom sheet in ACQUATECH, special high density polyurethane foam with high flexibility that guarantees a more reactive resting surface.