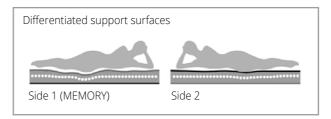

### Level of firmness:

Medium firm

Firm

**MATTRESS** 

**HYPOALLERGENIC** FAB/PADDING

**LAYERS** 

ZIP ON 4 SIDES

**DOUBLE COVER** 